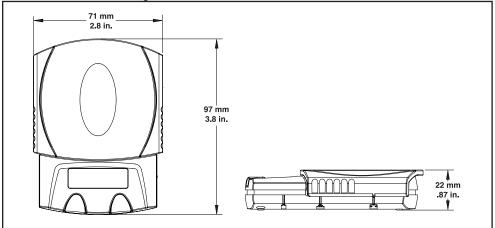

ign

# **PS Series** Portable Electronic Pocket Scale

#### **Specifications**

| Model                         | PS121                          | P\$251 |
|-------------------------------|--------------------------------|--------|
| Capacity (g)                  | 120                            | 250    |
| Readability (g)               | 0.1                            |        |
| Repeatability (Std. Dev.) (g) | 0.1                            |        |
| Linearity (g)                 | 0.1                            |        |
| Off-Center Load (g)           | 0.1                            |        |
| Weighing Units                | g, oz, ozt, dwt                |        |
| Power                         | 2 lithium batteries (included) |        |

**Outline Dimensional Drawings** 



#### **Standard Features**

High contrast LCD, stability indicator, overload and underload indicators, low battery indicator, auto shut-off.

#### Accessories

Calibration Masses 100g for PS121 ......80780036 200g for PS251 .....80780047

#### **Industry Leading Quality and Support**

All OHAUS PS Pocket Scales are manufactured under an ISO 9001:2008 Registered Quality Management System. Our rugged construction and stringent quality control have been hallmarks of all OHAUS products for nearly a century.



Proudly Sold & Serviced By:

Able Scale Co Pty Ltd Ph: 1300 731 360

21 Green St Thomastown VIC. 3074

find us on the web: www.ablescale.com.au

## **OHAUS CORPORATION**

19A Chapin Road P.O. Box 2033 Pine Brook, NJ 07058 USA

Tel: 800.672.7722 973.377.9000 Fax: 973.944.7177

www.ohaus