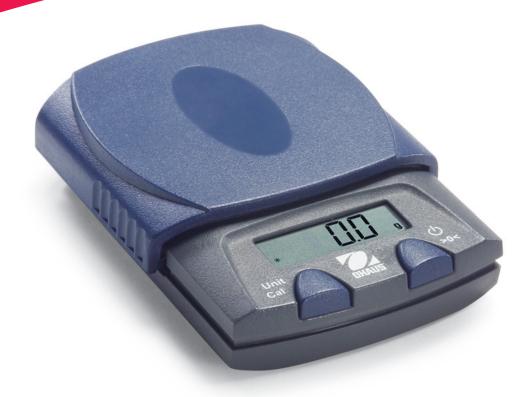

## OHAUS PS Series

**Portable Electronic Pocket Scale** 

Ohaus PS pocket scales deliver great performance in a unique stylish yet functional design. The combination pan & cover slides back for weighing and forward to cover the display and keys for storage or transport. Two mechanical buttons and a crisp LCD allow for simple, quick operation. With the PS there is no reason to settle for other brands when you can have an Ohaus.

## Standard Features Include:

- ABS plastic front panel with painted carbon steel rear housing and mounting bracket
- Sliding pan & cover protects display and keys and prevents load cell damage in transport
- Smaller size than most pocket scales allowing a comfortable fit in your pocket
- Fast and easy battery replacement with "pop-out" design

#### **Standard Features**

High contrast LCD, stability indicator, overload and underload indicators, low battery indicator, auto shut-off.